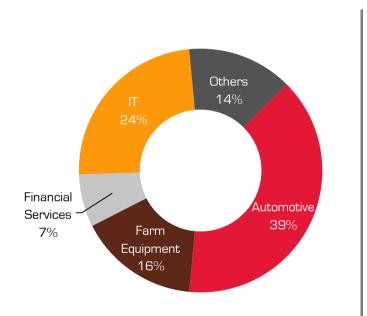

#### Mahindra Group Market Capitalization\*\*

<sup>\*\*</sup>Market capitalisation values are calculated as per the US\$ exchange rates of the last day of every financial year