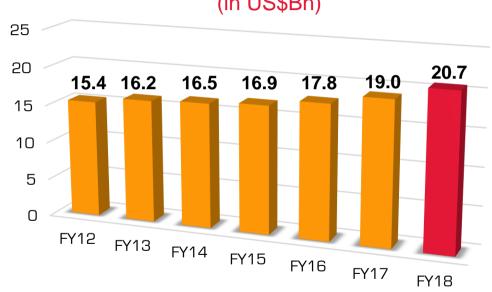

# Mahindra Group Revenue\* (in US\$Bn)

<sup>\*</sup>This is a full summation of Gross Revenues and other income of all The Mahindra Group companies taken together for FY18