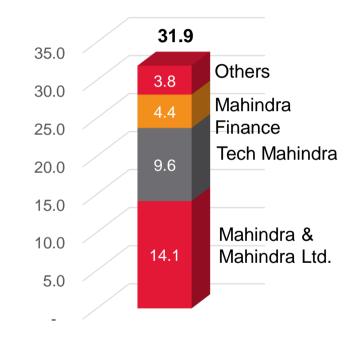

#### Mahindra Group Market Capitalization\*\*

<sup>\*\*</sup>Market capitalisation values are calculated as per the US\$ exchange rates of the last day of every financial year